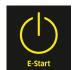

## HD 9/25 GE PETROL PRESSURE WASHER,

Three year Honda Australia warranty

Engine GX has a three year warranty

**Guaranteed to last** 

Two Year Warranty on all other parts

**Electric start** 

Easy start for easy operation

10 m hose

Large washing area

Inlet water filter

Prevents abrasion of internal mechanics

Pneumatic wheels

Excellent mobility over all terrains

| Part number                  | 9.506-925.0     |
|------------------------------|-----------------|
| Max. pressure (bar/psi)      | 275/3988        |
| Operating pressure (bar/psi) | 250/3625        |
| Flow rate (I/h)              | 900             |
| Engine type                  | IGX390 13 hp    |
| Engine manufacturer          | Honda           |
| Weight (kg)                  | 99              |
| Dimensions (I x w x h)       | 805 x 673 x 808 |
| Start                        | Electric        |
| RRP                          | \$4,199         |