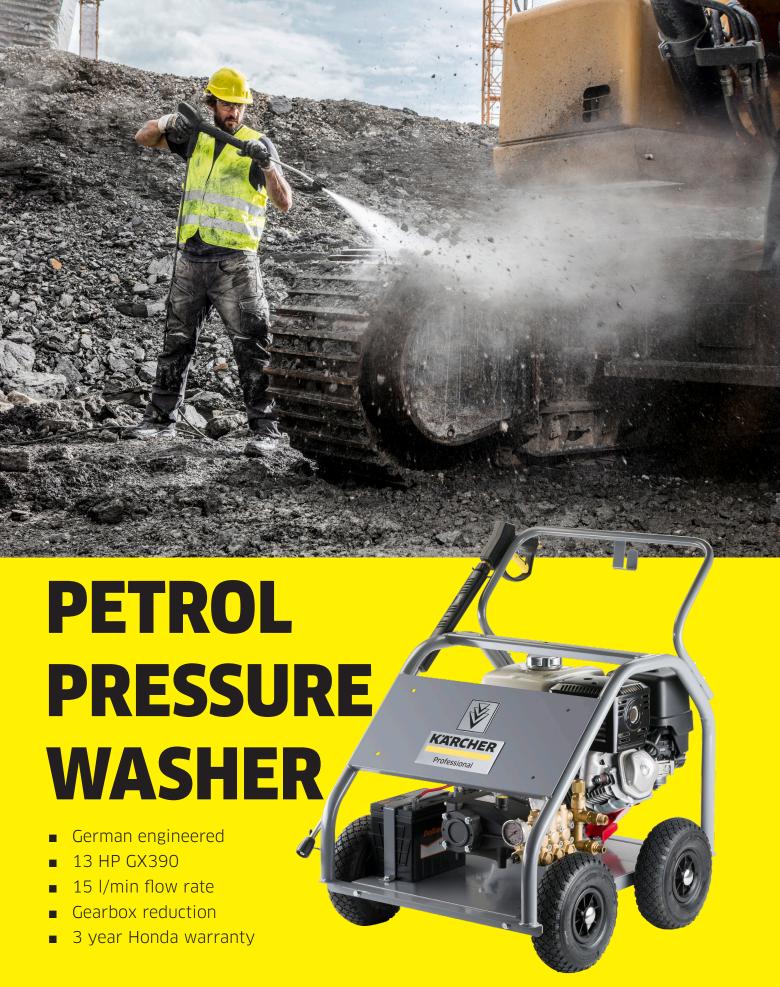

**KÄRCHER** 

## HD 9/25 GE PETROL PRESSURE WASHER,



Three year Honda Australia warranty

Engine GX has a three year warranty



**Guaranteed to last** 

Two Year Warranty on all other parts



**Electric start** 

Easy start for easy operation



10 m hose

Large washing area



Inlet water filter

Prevents abrasion of internal mechanics



Pneumatic wheels

Excellent mobility over all terrains

| Part number                  | 9.506-925.0     |
|------------------------------|-----------------|
| Max. pressure (bar/psi)      | 275/3988        |
| Operating pressure (bar/psi) | 250/3625        |
| Flow rate (I/h)              | 900             |
| Engine type                  | IGX390 13 hp    |
| Engine manufacturer          | Honda           |
| Weight (kg)                  | 99